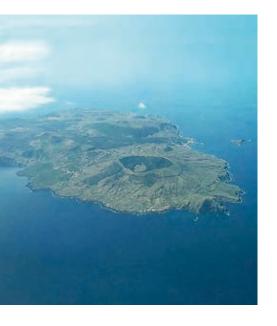

## The **Challenges**

**Graciosa** is an island of 4,500 inhabitants in the Atlantic Ocean that is part of the Portuguese Azores, 1,600 km away from the Portuguese mainland. In the past, 100% of Graciosa's 13.6 GWh annual load was provided by diesel generators, requiring more than 3.3 million liters of diesel very year.