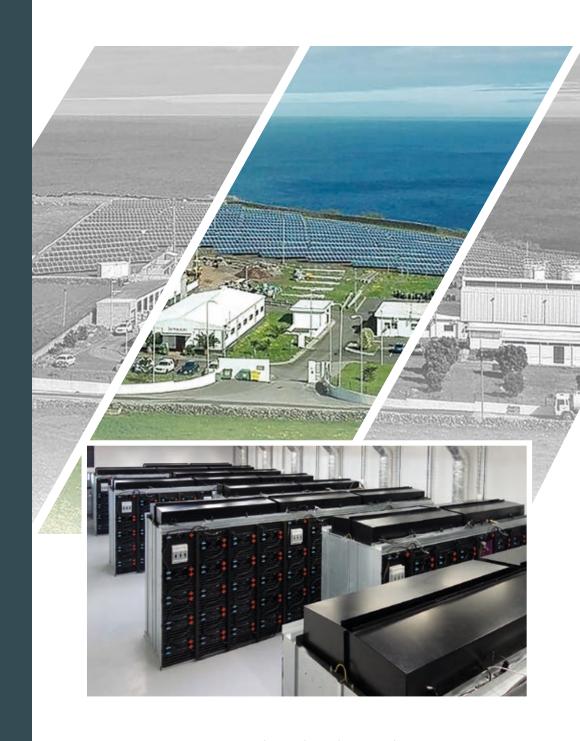

## The **Solution**

**Leclanché** installed a **7.4 MW / 3.2 MWh** Lithium Titanite Oxide (LTO) battery energy storage system (BESS) for a microgrid featuring a 4.5 MW wind farm, a 1 MW solar PV plant and a diesel generator plant. The BESS compensates for the highly variable renewable energy production, provides voltage and frequency control, and has grid-forming capability if needed.

Diesel generation is now used almost exclusively for backup power, decreasing overall diesel consumption by more than 65% and resulting in annual fuel savings of €1.9 million. Leclanché's microgrid solution was provided on a turnkey basis and includes a 20-year lifetime performance warranty.

The rapid variations in electricity production from wind and solar PV require the BESS to be able to charge and discharge rapidly and achieve a high cycle count without experiencing too much degradation. LTO cell technology is uniquely capable in this regard, retaining 80% of its nominal capacity after more than 20,000 cycles. Given the 20+ year power purchase agreement and the high cycle count required by this application, LTO is the only technology that both guarantees optimal performance and minimizes maintenance expenses over the lifetime of this key infrastructure asset.