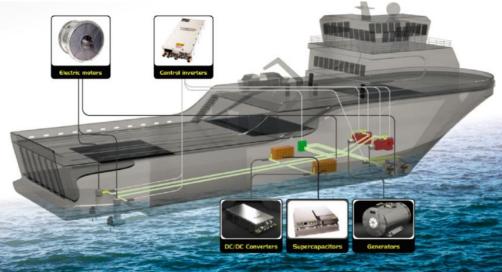

- Stationary: Graciosa
  - Battery Power Plant built
  - Battery Energy Storage Systems delivered on time

- Stationary: EPFL Microgrid project
  - Full commissioning

- Mobility: Bus
  - Company first full-electric bus
- Mobility: Ferry
  - World largest e-ferry: cell under production