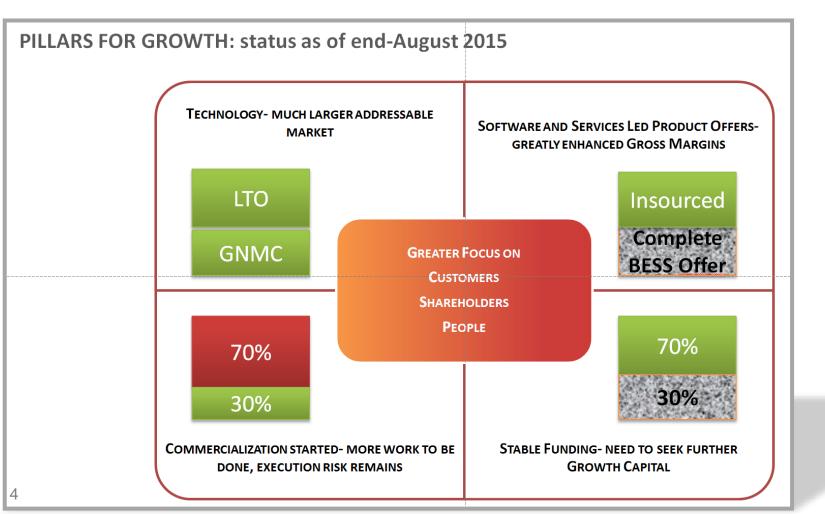

#### Update on our 4 pillars of growth

Delivering the plan

#### Update on our 4 pillars of growth

- Technology: LTO and G/NMC
  - Unprecedented level of production
- Product & Services: complete BESS offering
  - Acquire and strengthen IP portfolio
- Commercialisation
  - Secure landmark projects and execution risk remains
- Stable funding
  - Committed long-term strategic investors

LTO

**G/NMC** 

Insourced

Complete BESS offer

50%

50 %

Growth

Long-term investors