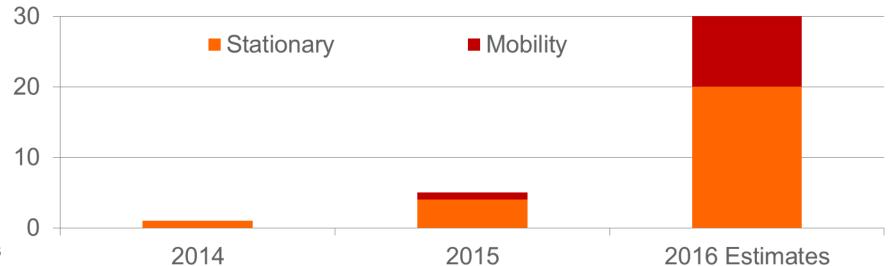

#### 2016: Production capacity outlook

- Projects: target to deliver at least 30 MWh
  - 20 MWh Stationary & 10 MWh Mobility
- Organisation ramp-up to deliver end-year capacity of 45 MWh per annum
  - Production, equipment, people, project engineering
  - Develop and build mobility module assembly in Yverdon
  - Start stationary module assembly in Switzerland and USA / Canada