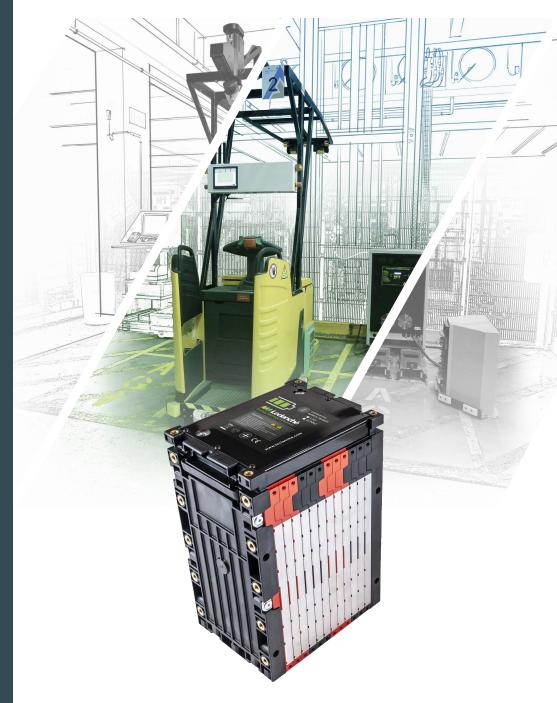

# Automated Guided Vehicles

(AGV)

# The Challenges

**AGV's** are key to the intralogistics applications and supply chain management. Integrated battery systems are the heart of the machines and users are expecting their fleet and batteries to have:

# The **Solution**

**Leclanché** provides a complete integrated solution from the battery to the fleet charging management system. Our solutions are composed of:

• Batteries, docking stations, chargers and controllers

#### Leclanché solutions are:

- Based on Lithium Titanate Oxide (LTO) technology, that allow fast charging (<15min)</li>
- Offering larger operating range (depth of discharge of 90% vs 50% for lead acid)
- So efficient that they allow you to reduce your fleet and decrease your OPEX
- Providing the highest level of security of all competitive Lithium solutions
- Equipped with embarked intelligence, allowing optimal communication with chargers