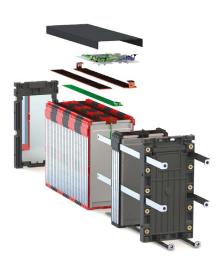

# The **Solution**

**Leclanché** provides a complete integrated solution from the battery to the fleet charging management system. Our solutions are composed of:

• Batteries, docking stations, chargers and controllers

#### Leclanché solutions are:

- Based on Lithium Titanate Oxide (LTO) technology, that allow fast charging (<15min)</li>
- Offering larger operating range (depth of discharge of 90% vs 50% for lead acid)
- So efficient that they allow you to reduce your fleet and decrease your OPEX
- Providing the highest level of security of all competitive Lithium solutions
- Equipped with embarked intelligence, allowing optimal communication with chargers