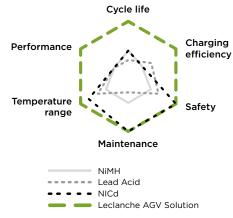

#### Leclanché solutions are:

- Based on Lithium Titanate Oxide (LTO) technology, that allow fast charging (<15min)</li>
- Offering larger operating range (depth of discharge of 90% vs 50% for lead acid)
- So efficient that they allow you to reduce your fleet and decrease your OPEX
- Providing the highest level of security of all competitive Lithium solutions
- Equipped with embarked intelligence, allowing optimal communication with chargers